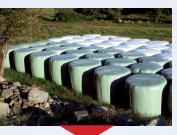

#### Group 1

- $\rightarrow$  Silage sheets
- → Underlayer films
- $\rightarrow$  Silo tubes

#### Group 2

- $\rightarrow$  Silage stretch films
- $\rightarrow$  Net replacement films